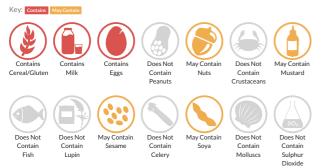

# Allergy Information

#### Allergen Statement

Manufactured in a factory that handles Nuts, Sesame, Rye, Barley, Oats, Spelt, Soya

## Ingredients

Strong WHEAT Flour (51%) [WHEAT Flour, Calcium Carbonate, Niacin, Iron, Thiamine], Water, Wholemeal RYE Flour, Black Olive (7%) [Olives, Water, Salt, Colour Stabiliser (E579)], Grated Grana Padano [Unpasteurised Cow's MILK, Salt, Animal Rennet, Lysozyme (EGG - E1105 Preservative)], Salt, Fresh Yeast.