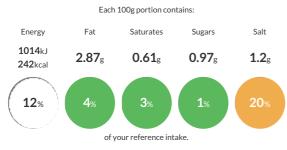

### **Reference** Intake

Typical values per 100g : Energy 1014kJ 242kcal

# Nutritional Information

| Typical Values     | Per 100g          |
|--------------------|-------------------|
| Energy             | 1014kJ<br>242kCal |
| Carbohydrates      | 44.71g            |
| of which sugars    | 0.97g             |
| Fat                | 2.87g             |
| of which saturates | 0.61g             |
| Fibre              | 3.54g             |
| Protein            | 8.57g             |
| Salt               | 1.2g              |