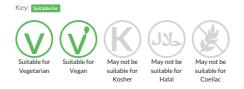

ich saturates | 0.42g            |
| Fibre              | 2.95g            |
| Protein            | 8.46g            |
| Salt               | 0.96g            |

### Allergy Information



#### Allergen Statement

Manufactured in a factory that handles Nuts, Milk, Eggs, Oats, Spelt, Soya, Mustard. 'Suitable for Vegans' is based on ingredients list and does not take into account possible cross contamination during production.

#### Ingredients

Water, Strong WHEAT Flour (31%) [WHEAT Flour, Calcium Carbonate, Niacin, Iron, Thiamine], Malted WHEAT Flour [WHEAT Flour, Cereal Blend (Malted WHEAT Flakes, Malted BARLEY, RYE Flour), Calcium Carbonate, Niacin, Iron, Thiamine], Poppy Seeds (1%), SESAME Seed (1%), Sunflower Seed (1%), Linseed (1%), Pumpkin Seed (1%), Salt.

#### Dietary Information