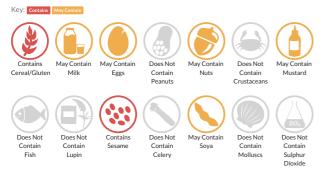

### Allergy Information

#### Allergen Statement

Manufactured in a factory that handles Nuts, Milk, Eggs, Oats, Spelt, Soya, Mustard. 'Suitable for Vegans' is based on ingredients list and does not take into account possible cross contamination during production.

#### Ingredients

Water, Strong WHEAT Flour (31%) [WHEAT Flour, Calcium Carbonate, Niacin, Iron, Thiamine], Malted WHEAT Flour [WHEAT Flour, Cereal Blend (Malted WHEAT Flakes, Malted BARLEY, RYE Flour), Calcium Carbonate, Niacin, Iron, Thiamine], Poppy Seeds (1%), SESAME Seed (1%), Sunflower Seed (1%), Linseed (1%), Pumpkin Seed (1%), Salt.