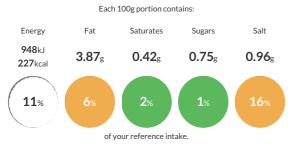

#### **Reference** Intake

Typical values per 100g : Energy 948kJ 227kcal

## Nutritional Information

| Typical Values     | Per 100g         |
|--------------------|------------------|
| Energy             | 948kJ<br>227kCal |
| Carbohydrates      | 39.06g           |
| of which sugars    | 0.75g            |
| Fat                | 3.87g            |
| of which saturates | 0.42g            |
| Fibre              | 2.95g            |
| Protein            | 8.46g            |
| Salt               | 0.96g            |