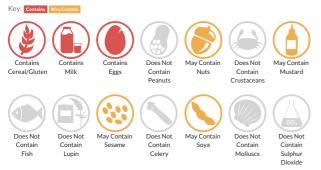

## Allergy Information

# Allergen Statement

Manufactured in a factory that handles Nuts, Sesame, Rye, Barley, Oats, Spelt, Soya, Mustard.

## Ingredients

Strong WHEAT Flour (78%) [WHEAT Flour, Calcium Carbonate, Niacin, Iron, Thiamine], Vanilla Pastry Cream (40%), Pastry Margarine (32%) [Vegetable Oils and Fats (Palm, Rapeseed, Sunflower, in varying proportions); Water; Salt; Emulsifies (Lecithins, E471); Acid (Citric Acid); Flavouring; Colour (Carotenes)], Water, Pasteurised Whole MILK, Glaze [Water, Vegetable Proteins, Sunflower Oil, Dextrose, Maltodextrines, Maize Starch], Caster Sugar, Glaze [Sugar, Water, Glucose-Fructose Syrup, Gelling Agent (Pectin), Acid (Citric Acid), Trisodium Citrate], Fresh Yeast, Salt, Improver [WHEAT Flour with added Calcium, Iron, Niacin, Thiamin, Rapeseed Oil, Flour Treatment Agent (E300)]; Vanilla Pastry Cream contains: Pasteurised Whole MILK, Pasteurised Free Range EGG Yolk, Caster Sugar, Maize Starch, Unsalted Butter (MILK), Vanilla Flavour [Water, Propylene Glycol, Flavouring Substances, Caramel].