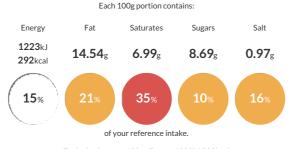

#### **Reference** Intake

Typical values per 100g : Energy 1223kJ 292kcal

## Nutritional Information

| Typical Values     | Per 100g          |
|--------------------|-------------------|
| Energy             | 1223kJ<br>292kCal |
| Carbohydrates      | 33.66g            |
| of which sugars    | 8.69g             |
| Fat                | 14.54g            |
| of which saturates | 6.99g             |
| Fibre              | 1.25g             |
| Protein            | 6.3g              |
| Salt               | 0.97g             |