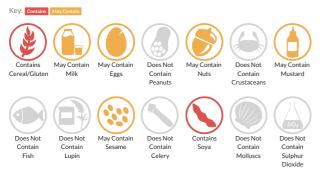

## Allergy Information

#### Allergen Statement

Manufactured in a factory that handles Nuts, Sesame, Milk, Egg, Rye, Barley, Oats, Spelt, Mustard. 'Suitable for Vegans' is based on ingredients list and does not take into account possible cross contamination during production.

#### Ingredients

Strong WHEAT Flour (63%) [WHEAT Flour, Calcium Carbonate, Niacin, Iron, Thiamine], Pastry Margarine (27%) [Vegetable Oils and Fats (Palm, Rapeseed, Sunflower, in varying proportions); Water; Salt; Emulsifies (Lecithins, E471); Acid (Citric Acid); Flavouring; Colour (Carotenes)], Water, Dark Chocolate Sticks [Sugar, Cocoa Mass, Cocoa Butter, Emulsifier: SOYA Lecithin, Natural Vanilla Flavour], SOYA Drink [Water, Hulled SOYA Beans], Caster Sugar, Rapeseed Oil, Glaze [Water, Vegetable Proteins, Sunflower Oil, Dextrose, Maltodextrines, Maize Starch], Fresh Yeast, Salt, Improver [WHEAT Flour with added Calcium, Iron, Niacin, Thiamin, Rapeseed Oil, Flour Treatment Agent (E300)].