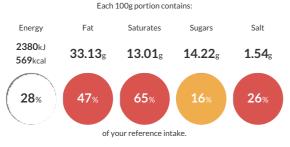

### **Reference** Intake

Typical values per 100g : Energy 2380kJ 569kcal

## Nutritional Information

| Typical Values     | Per 100g          |
|--------------------|-------------------|
| Energy             | 2380kJ<br>569kCal |
| Carbohydrates      | 56.67g            |
| of which sugars    | 14.22g            |
| Fat                | 33.13g            |
| of which saturates | 13.01g            |
| Fibre              | 2.18g             |
| Protein            | 9.86g             |
| Salt               | 1.54g             |