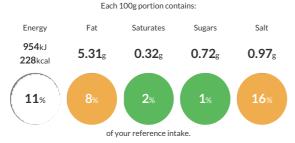

## Reference Intake

Typical values per 100g: Energy 954kJ 228kcal

## Nutritional Information

| Typical Values     | Per 100g         |
|--------------------|------------------|
| Energy             | 954kJ<br>228kCal |
| Carbohydrates      | 38.08g           |
| of which sugars    | 0.72g            |
| Fat                | 5.31g            |
| of which saturates | 0.32g            |
| Fibre              | 1.72g            |
| Protein            | 6.39g            |
| Salt               | 0.97g            |