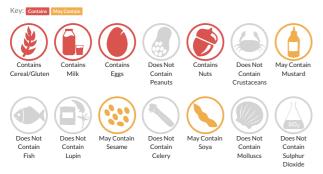

### Allergy Information

#### Allergen Statement

Manufactured in a factory that handles Sesame, Rye, Barley, Oats, Spelt, Soya, Mustard.

#### Ingredients

Rapeseed Oil, WHEAT Flour (with added Calcium, Iron, Niacin, Thiamin), Caster Sugar, Free Range Pasteurised Whole EGG (13%), Apple Puree (12%) [Apple, Water, Apple Puree, Sugar, Hydroxy Propyl Distarch Phosphate E1442, Apple Juice Concentrate, Citric Acid E330, Natural Apple Flavouring, Potassium Sorbate E202], Pasteurised Whole MILK, Apple, Unsalted Butter (MILK), Baking Powder [Raising Agents: (E500(ii), E450(i)), WHEAT Flour (contains Calcium, Iron, Niacin, Thiamin)], Cinnamon, Salt, ALMOND (NUTS) Powder, Icing Sugar [Sugar, Anti Caking Agent (E341)].