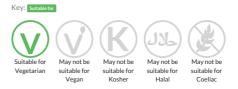

Crumble (Tray)

Short Product Name: PP Muffin Apple Crumble (Tray)

PP Muffin Apple Crumble (Tray)

Traded Unit GTIN: Internal GTIN: 5060697740110 Supplier: The Artisan Bakery Suppliers Product Code: P6543

#### **Reference** Intake



Typical values per 100g : Energy 1676kJ 401kcal

### Nutritional Information

| Typical Values     | Per 100g          |
|--------------------|-------------------|
| Energy             | 1676kJ<br>401kCal |
| Carbohydrates      | 38.16g            |
| of which sugars    | 22.53g            |
| Fat                | 25.79g            |
| of which saturates | 2.64g             |
| Fibre              | 1.26g             |
| Protein            | 4.06g             |
| Salt               | 0.53g             |

### Allergy Information



## **Dietary Information**



#### Allergen Statement

Manufactured in a factory that handles Sesame, Rye, Barley, Oats, Spelt, Soya, Mustard.

#### Ingredients

Rapeseed Oil, WHEAT Flour (with added Calcium, Iron, Niacin, Thiamin), Caster Sugar, Free Range Pasteurised Whole EGG (13%), Apple Puree (12%) [Apple, Water, Apple Puree, Sugar, Hydroxy Propyl Distarch Phosphate E1442, Apple Juice Concentrate, Citric Acid E330, Natural Apple Flavouring, Potassium Sorbate E202], Pasteurised Whole MILK, Apple, Unsalted Butter (MILK), Baking Powder [Raising Agents: (E500(ii), E450(i)), WHEAT Flour (contains Calcium, Iron, Niacin, Thiamin)], Cinnamon, Salt, ALMOND (NUTS) Powder, Icing Sugar [Sugar, Anti Caking Agent (E341)].