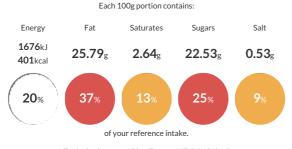

#### **Reference** Intake

Typical values per 100g : Energy 1676kJ 401kcal

### Nutritional Information

| Typical Values     | Per 100g          |
|--------------------|-------------------|
| Energy             | 1676kJ<br>401kCal |
| Carbohydrates      | 38.16g            |
| of which sugars    | 22.53g            |
| Fat                | 25.79g            |
| of which saturates | 2.64g             |
| Fibre              | 1.26g             |
| Protein            | 4.06g             |
| Salt               | 0.53g             |